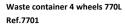

## Hygiene

Very practical and strong containers to collect your waste.
Perfect weather resistance and chemical products resistant.

Equipped with rubber wheels, handles are integrated on the body

and the lid for an easy manipulation.

In compliance with NF EN 840-1, 5 and 6 (2 wheels containers) and NF EN 840-2, 5 and 6 (4 wheels containers).

High density polyethylene, rubber and metal.

\*Drainage plug to help with emptying and cleaning

\*\*2 wheels fitted with brakes allowing for safe positioning of the container

Dim. 1257 x 779 H 1325 mm.

| Available references |      |            |                 |     |           |                |  |  |  |  |  |
|----------------------|------|------------|-----------------|-----|-----------|----------------|--|--|--|--|--|
|                      | Ref. | Cep Code   | Barcode Barcode |     | Gencod    | Barcode Pallet |  |  |  |  |  |
|                      | NCI. | cep code   | unit            | box | cardboard | Balcode Fallet |  |  |  |  |  |
|                      | 7701 | 2077010060 | 3462159000824   | NC  | NC        | NC             |  |  |  |  |  |